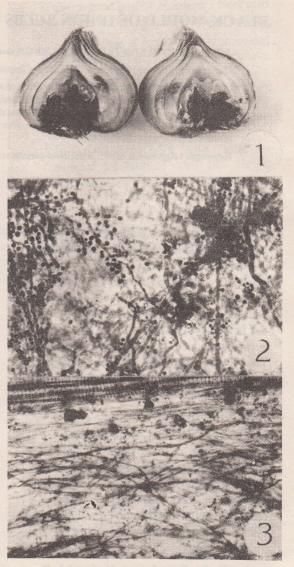

# **Results and Discussion**

Fifty four out of 131 bulb samples carried black discolouration caused by *Aspergillus niger* (5-55%). The infection mostly occurred on outer scale, followed by stemplate and neck region. Heavily infected bulbs were black and shrivelled and often showed internal black softrot (Fig.1). The fungus readily sporulated between the outer

In cleared wholemount preparations hyaline to brown, septate, branched mycelium and conidiophores with conidia of *A. niger* were observed in roots (60%), stemplate (80%), outer scale (60%) and Ist foliage leaf (40%) in asymptomatic bulbs but in all the parts of symptomatic bulbs. The infection percentage and density of inoculum was maximum in roots (Fig.3), stemplate and outer scales followed by foliage (Fig.2) and bladeless leaves. The hyphae were mostly intercellular and rarely became intracellular. Mycelium was never

- Fig. 1-3. Onion bulb infected with A. niger and cleared wholemount preparation.
  - 1. Infected bulb; cut longitudinally to show infection in different parts.
  - 2-3. Cleared preparation of infected bulb parts. Note mycelium and conidia in IVth foliage leaf and roots. X 300, X 150 respectively.

seen in vascular elements of any parts Heavy fungal infection caused necrosis of cells of foliage leaves (Fig.2) and stemplate. Such bulbs when cut longitudinally revealed heavy growth and sporulation of the fungus which caused rotting of disc, foliage and bladeless leaf (Fig.1).